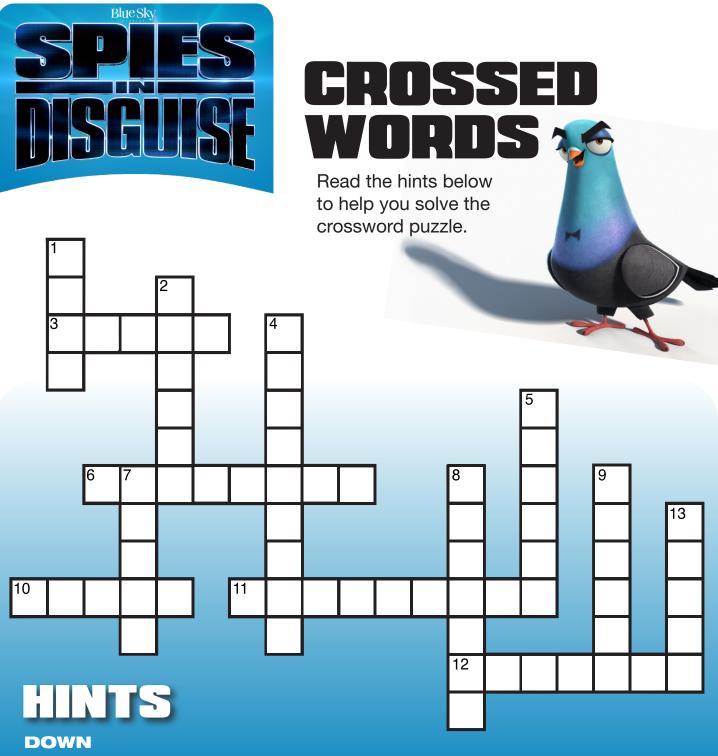

# ACTIVITY PAGES

NOW AVAILABLE ON DIGITAL AND BLU-RAY™. NEW ON 4K ULTRA HD™

WORD SPY

You got this.

DISGUISE INVENTION HACK SECRET CYBER SUBMARINE PIGEON DATABASE AGENT TRAITOR BIONIC DRONE WEAPON OPTICAL INTEL SPIES

Find and circle the words above mixed into the letters below. Words may lineup horizontally, vertically or in reverse.

- 1. To gain unauthorized digital system access.
- 2. Not meant to be known or seen by others.
- 4. Underwater ship.
- 5. Most common city bird.
- 7. Acts on behalf of anotherperson or group.
- 8. Betrays a friend, country, principal, etc.
- 9. Like an electromechanical body part.
- 13. The intelligence gathered, for short.

### **ACROSS**

- 3. Relating to computers and info tech.
- 6. Where data is kept.
- 10. An unmanned aerial vehicle or UAV.
- 11. Something fabricated or made up.
- 12. Relating to eyesight.

1-HACK S-SECRET 3-CYBER 4-SUBMARINE 5-PIGEON 6-DATABASE 7-AGENT 8-TRAITOR 9-BIONIC 10-DRONE 11-INVENTION 12-OPTICAL 13-INTEL