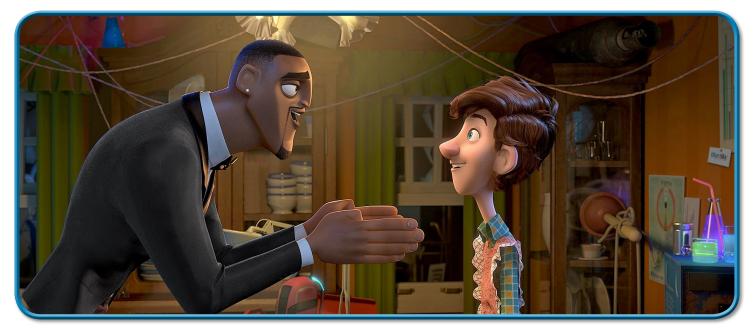

## LOOK CLOSELY

Can you find all 7 differences in the two pictures below?

#### **ANSWER KEY**

7. Lance's diamond earling 2. Lance's jacket color 3. Blue Sky Studios business card on the wall 4. Straw in the purple fluid on the right 5. Potion color on top shelf 6. Cupboard missing a cup 7. Window missing latch