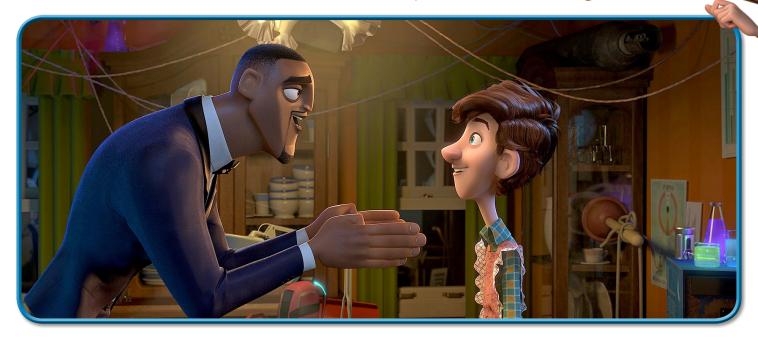

## LOOK CLOSELY

Can you find all 7 differences in the two pictures below?

#### **ANSWER KEY**

7. Lance's diamond earling 2. Lance's jacket color 3. Blue Sky Studios business card on the wall 4. Straw in the purple fluid on the right 5. Potion color on top shelf 6. Cupboard missing a cup 7. Window missing latch