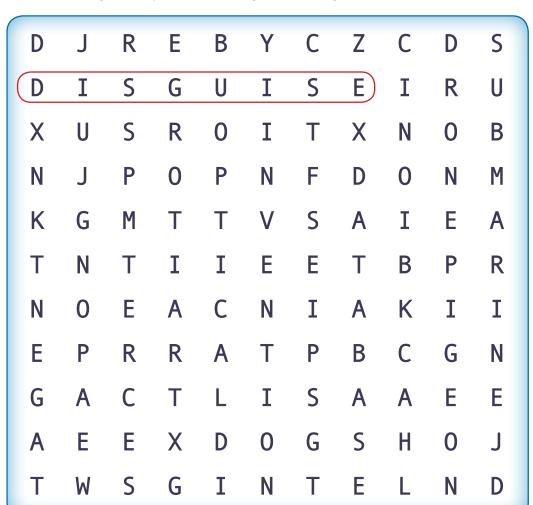

# ACTIVITY PAGES

NOW AVAILABLE ON DIGITAL AND BLU-RAY™. NEW ON 4K ULTRA HD™

WORD SPY

You got this.

DISGUISE INVENTION HACK SECRET CYBER SUBMARINE PIGEON DATABASE AGENT TRAITOR BIONIC DRONE WEAPON OPTICAL INTEL SPIES

Find and circle the words above mixed into the letters below. Words may lineup horizontally, vertically or in reverse.

- 1. To gain unauthorized digital system access.
- 2. Not meant to be known or seen by others.
- 4. Underwater ship.
- 5. Most common city bird.
- 7. Acts on behalf of anotherperson or group.
- 8. Betrays a friend, country, principal, etc.
- 9. Like an electromechanical body part.
- 13. The intelligence gathered, for short.

### **ACROSS**

- 3. Relating to computers and info tech.
- 6. Where data is kept.
- 10. An unmanned aerial vehicle or UAV.
- 11. Something fabricated or made up.
- 12. Relating to eyesight.

1-HACK S-SECRET 3-CYBER 4-SUBMARINE 5-PIGEON 6-DATABASE 7-AGENT 8-TRAITOR 9-BIONIC 10-DRONE 11-INVENTION 12-OPTICAL 13-INTEL